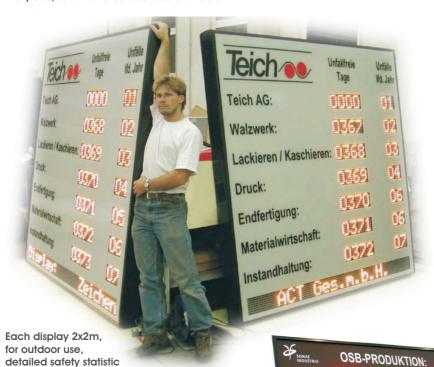

in the sign without new sending from the PC.

These displays can be produced in every size, outdoor signs are readable under direct sun.

OSB-PRODUKTION:

Der Methionin-Betrieb ist seit 0347 Tagen unfallfrei. Anzahl der Unfälle in diesem Jahr: U