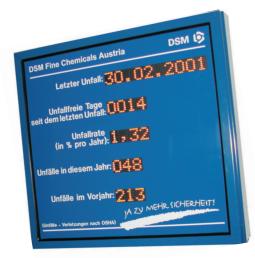

Beside the programmable parts, panels can be supplied to complement your safety sign with permanent lettering and your company logo.

T(N)Letzter Unfall: 14.04.2004 Unfallfreie Tage seit dem letzten Unfall: Unfallrate (in % pro Jahr): 0123 Unfälle in diesem Jahr: 178 Unfälle im Vorjahr: 1 📜 Origin On-Time: 115, 22 Destination On-Time: 111 1 222 Lagerproduktivität: