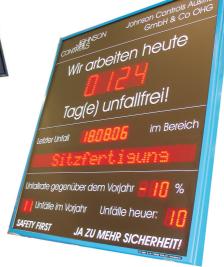

Beside the programmable parts, panels can be supplied to complement your safety sign with permanent lettering and your company logo.

T(N)Letzter Unfall: 14.04.2004 Unfallfreie Tage seit dem letzten Unfall: Unfallrate (in % pro Jahr): 0123 Unfälle in diesem Jahr: 178 Unfälle im Vorjahr: 1 📜 Origin On-Time: 115, 22 Destination On-Time: 111 1 222 Lagerproduktivität: